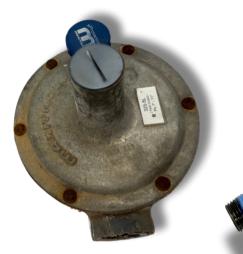

Certain regulator brands are known for poor performance in outdoor settings, particularly in cold weather. For the best results, we advise against using the following brands for outdoor installations.

### **Regulators to Avoid:**

### MAXITROL

Prone to freezing and failure under high demand due to poor build quality.

### **PIETRO**

Known to develop leaks and flow issues in cold weather, making them unsuitable for outdoor, high-demand generators.