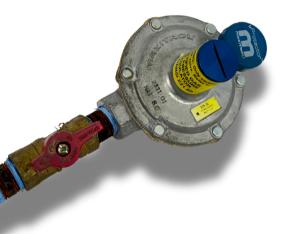

# Recommended **Regulator Brands**

For reliable performance and durability, we recommend these brands for outdoor generator installations:

Rego

Itron

**Norgas** 

### **American Meter**

GENERAC

#### Brand

Stick to trusted brands like Rego, Itron, and Norgas for reliable performance.