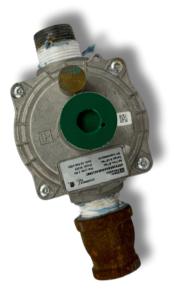

# Gas Regulator Best Practices 405.321.6631 | OKGEN.COM

This guide provides important tips for selecting, installing, and venting gas regulators on outdoor propane (LP) and natural gas (NG) generators. Following these best practices will help ensure your generator runs smoothly, especially in colder weather or during high-demand situations.

Certain regulator brands are known for poor performance in outdoor settings, particularly in cold weather. For the best results, we advise against using the following brands for outdoor installations.

## **Common Issues with Incorrect Regulators:**

Using the wrong regulator can lead to problems such as

### Freezing

Non-outdoor-rated regulators can freeze in cold temperatures, blocking gas flow.

### Low Flow Capacity

Inadequate regulators can cause low gas pressure, leading to generator shutdowns.

### Durability

Poor-quality regulators can degrade quickly outdoors, leading to leaks and performance failures.