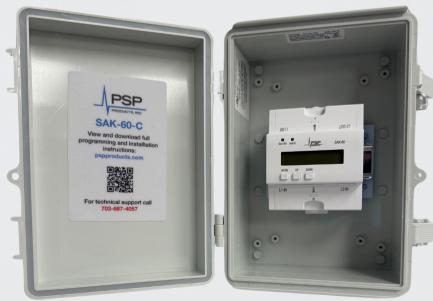

## **BOOST YOUR GENERATOR'S PERFORMANCE**

The PSP SAK-60 load management system enhances your generator's efficiency by ensuring power for critical functions while reducing strain. This leads to improved performance and a longer lifespan for your generator.

#### **FIND THE BEST FIT** For an adaptable, durable load

management system, the **PSP SAK-60** is ideal, especially if you have diverse energy needs. It ensures your essential systems get the power they need while optimizing your generator's performance.